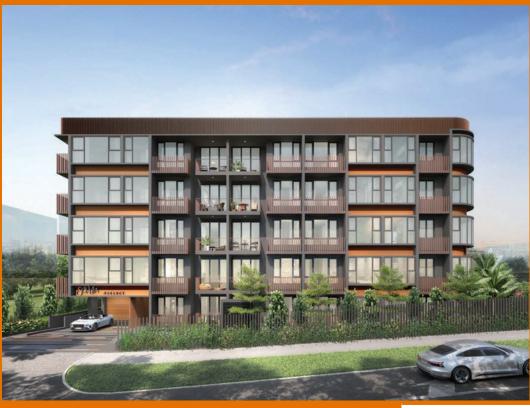

## SIDENTIAL - CONDOMINIUM

105, SOPHIA ROAD, ORCHARD, RIVER VALLEY,

**SINGAPORE 228170** 

SGLD37330356 ■ LISTING ID: TENURE: FREEHOLD

TITLE: N/A

■ SIZE BUILT-UP: 506SQFT (47SQM) 12,324SQFT (1,145SQM) ■ SITE AREA:

#### **SOPHIA REGENCY**

Condominium for Sale: Partially furnished, 1 bedroom, 1 bathroom. Completion in 2025, this unit is in original condition. Tenure: Freehold Located in Singapore's district D09 near Orchard, River Valley in the area Orchard (Central region).