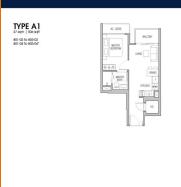

■ NO. OF FLOORS:

■ FLOOR/LEVEL: 3 - MIDDLE FLOOR

■ BED ROOMS: **■ BATH ROOMS:** 

**MAIDS ROOMS:** N/A ■ PARKING SPACES:

**REGULAR LAYOUT TYPE:** 

**■ FACING: ■ VIEWING:** OTHER

■ SELLING PRICE: FOR PRICE!

**■ COMPLETION YEAR:** 2025

#### **SOPHIA REGENCY**

Condominium for Sale: Partially furnished, 1 bedroom, 1 bathroom. Completion in 2025, this unit is in original condition. Tenure: Freehold Located in Singapore's district D09 near Orchard, River Valley in the area Orchard (Central region).